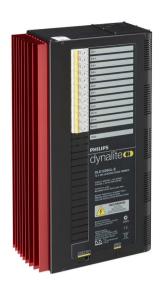

### DLE1220GL

12 channel Leading Edge Dimmer Controller with a maximum load per channel of 20 A.

The Philips Dynalite DLE1220GL is a 12 channel leading edge dimmer controller, with a maximum load per channel of 20 A and total device load of 180 A. – It is suitable for use with incandescent, neon and selected fluorescent light sources, as well as iron core and leading edge dimmable electronic transformers. – Large load capabilityDMX512 compatibilityInterference suppressionNaturally ventilatedSoft start and voltage regulation technologiesDiagnostic functionalityUser controlsOptions available